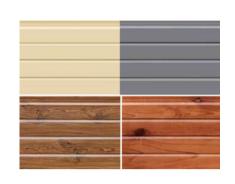

# **CLADDING PANEL**

CUSTOMIZABLE BASED ON PREFERENCE

FROM \$3,000 INCL GST

## INTERIOR DESIGN

WALLBOARD, FLOOR, LIVING ROOM, KITCHEN, BATHROOM, BEDROOM ARE MODIFIABLE AND CUSTOMIZABLE