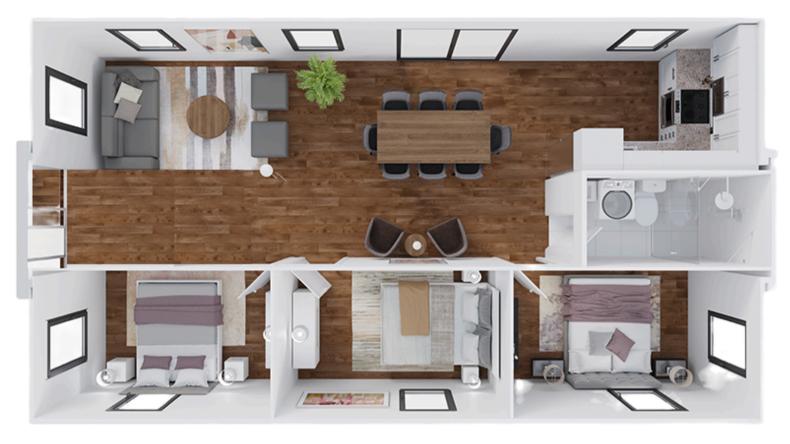

# 20 FT Premium

L: 5.90m W: 6.42m H: 2.25m

37 Sqm

2 Bedroom

1 Bathroom

Kitchen

Living Room

Preinstalled wiring and pipe

Spacious living room, bathroom with sperate shower and two cozy rooms. This model can comfortably accommodate two adults and one children.

Price Starting At \$32,000 incl GST

**INSPECT NOW 0449 598 188** 

# **30 FT Premium**

L: 9.00m W: 6.42m H: 2.25m

56 Sqm

2 Bedroom

1 Bathroom

Kitchen

Living Room

Preinstalled wiring and pipe

Spacious living room, bathroom with sperate shower and two cozy rooms. This model can comfortably accommodate three adults and one children.

# **40 FT Premium**

L: 11.80m W: 6.42m H: 2.25m

74 Sqm

3 Bedroom

1 Bathroom

Kitchen

Living Room

Preinstalled wiring and pipe

Spacious living room, bathroom with sperate shower and three cozy rooms. This model can comfortably accommodate four adults and two children.