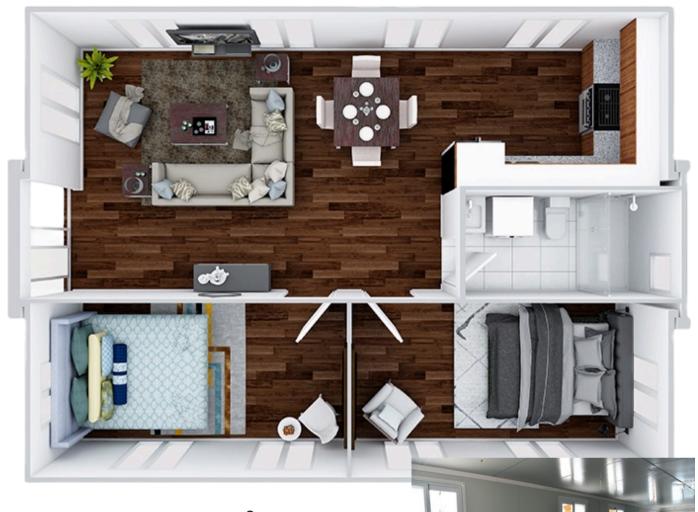

# **30 FT Premium**

L: 9.00m W: 6.42m H: 2.25m

56 Sqm

2 Bedroom

1 Bathroom

Kitchen

Living Room

Preinstalled wiring and pipe

Spacious living room, bathroom with sperate shower and two cozy rooms. This model can comfortably accommodate three adults and one children.

#### Price Starting At \$45,000 incl GST

**INSPECT NOW 0449 598 188** 