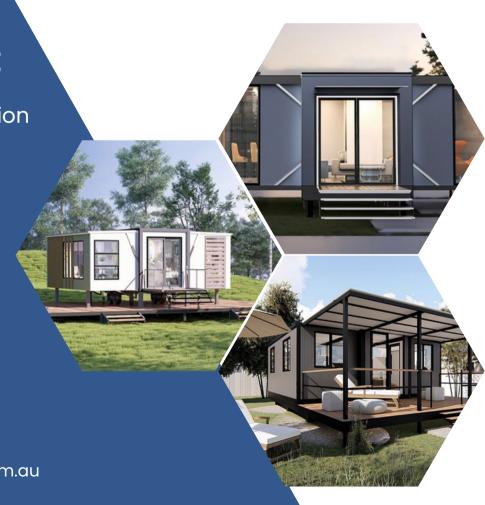

# 20 FT Premium

L: 5.90m W: 6.42m H: 2.25m

37 Sqm

2 Bedroom

1 Bathroom

Kitchen

Living Room

Preinstalled wiring and pipe

# **30 FT Premium**

L: 9.00m W: 6.42m H: 2.25m

56 Sqm

2 Bedroom

1 Bathroom

Kitchen

Living Room

Preinstalled wiring and pipe

# **40 FT Premium**

L: 11.80m W: 6.42m H: 2.25m

74 Sqm

3 Bedroom

1 Bathroom

Kitchen

Living Room

Preinstalled wiring and pipe