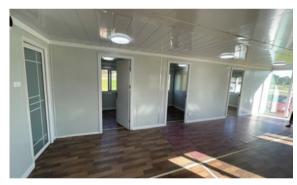

# 20 FT Premium

L: 5.90m W: 6.42m H: 2.25m

37 Sqm

2 Bedroom

1 Bathroom

Kitchen

Living Room

Preinstalled wiring and pipe

Spacious living room, bathroom with sperate shower and two cozy rooms. This model can comfortably accommodate two adults and one children.

Price Starting At \$32,000 incl GST

**INSPECT NOW 0449 598 188** 

# **30 FT Premium**

L: 9.00m W: 6.42m H: 2.25m

56 Sqm

2 Bedroom

1 Bathroom

Kitchen

Living Room

Preinstalled wiring and pipe

Spacious living room, bathroom with sperate shower and two cozy rooms. This model can comfortably accommodate three adults and one children.

# **40 FT Premium**

L: 11.80m W: 6.42m H: 2.25m

74 Sqm

3 Bedroom

1 Bathroom

Kitchen

Living Room

Preinstalled wiring and pipe

Spacious living room, bathroom with sperate shower and three cozy rooms. This model can comfortably accommodate four adults and two children.

## INTERIOR DESIGN

WALLBOARD, FLOOR, LIVING ROOM, KITCHEN, BATHROOM, BEDROOM ARE MODIFIABLE AND CUSTOMIZABLE