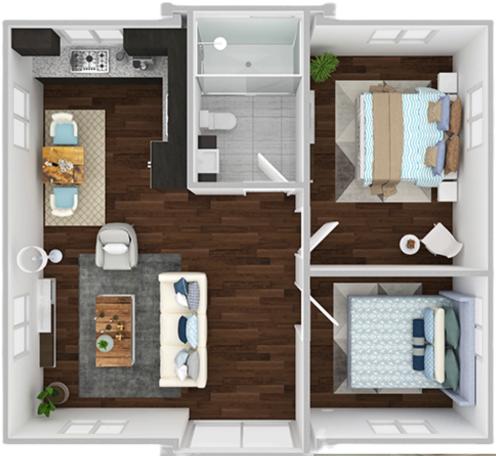

# 20 FT Premium

L: 5.90m W: 6.42m H: 2.25m

37 Sqm

2 Bedroom

1 Bathroom

Kitchen

Living Room

Preinstalled wiring and pipe

Spacious living room, bathroom with sperate shower and two cozy rooms. This model can comfortably accommodate two adults and one children.

Price Starting At \$32,000 incl GST

**INSPECT NOW 0449 598 188** 