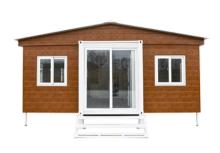

# 20 FT Premium

L: 5.90m W: 6.42m H: 2.25m

37 Sqm

2 Bedroom

1 Bathroom

Kitchen

Living Room

Preinstalled wiring and pipe

Spacious living room, bathroom with sperate shower and two cozy rooms. This model can comfortably accommodate two adults and one children.

Price Starting At \$32,000 incl GST

**INSPECT NOW 0449 598 188** 