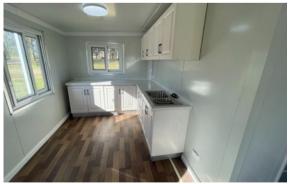

# 20 FT Premium

L: 5.90m W: 6.42m H: 2.25m

37 Sqm

2 Bedroom

1 Bathroom

Kitchen

Living Room

Preinstalled wiring and pipe

Spacious living room, bathroom with sperate shower and two cozy rooms. This model can comfortably accommodate two adults and one children.

Price Starting At \$32,000 incl GST

**INSPECT NOW 0449 598 188** 

## INTERIOR DESIGN

WALLBOARD, FLOOR, LIVING ROOM, KITCHEN, BATHROOM, BEDROOM ARE MODIFIABLE AND CUSTOMIZABLE