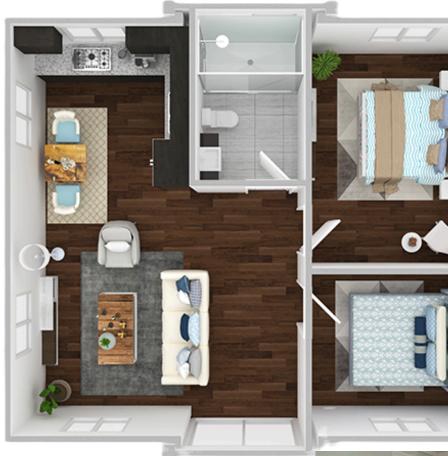

### 20 FT Premium

L: 5.90m W: 6.42m H: 2.25m

لصصل

<u>ح</u>₫ آل ک

Living Room

2 Bedroom

Kitchen

Preinstalled wiring and pipe

Spacious living room, bathroom with sperate shower and two cozy rooms. This model can comfortably accommodate two adults and one children.

## Price Starting At \$32,000 incl GST