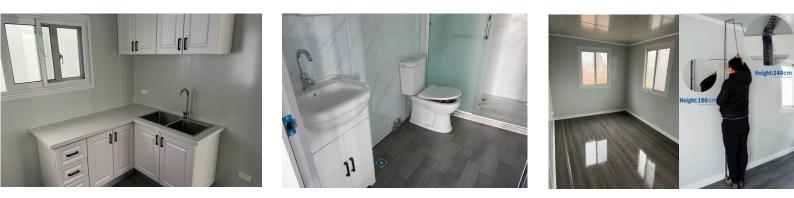

### 20 FT Premium

L: 5.90m W: 6.42m H: 2.25m

لصصل

<u>ح</u>₫ آل ک

Living Room

2 Bedroom

Kitchen

Preinstalled wiring and pipe

Spacious living room, bathroom with sperate shower and two cozy rooms. This model can comfortably accommodate two adults and one children.

### **30 FT Premium**

L: 9.00m W: 6.42m H: 2.25m

لصصل

\_ ⊆∰

2 Bedroom

Kitchen

Preinstalled wiring and pipe

Spacious living room, bathroom with sperate shower and two cozy rooms. This model can comfortably accommodate three adults and one children.

### **40 FT Premium**

L: 11.80m W: 6.42m H: 2.25m

3 Bedroom

Kitchen

Preinstalled wiring and pipe

Spacious living room, bathroom with sperate shower and three cozy rooms. This model can comfortably accommodate four adults and two children.