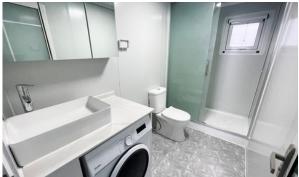

Spacious living room, bathroom with sperate shower and two cozy rooms. This model can comfortably accommodate two adults and one children.

### **30 FT Premium**

L: 9.00m W: 6.42m H: 2.25m

لصصل

\_ ⊆∰

2 Bedroom

Kitchen

Preinstalled wiring and pipe

Spacious living room, bathroom with sperate shower and two cozy rooms. This model can comfortably accommodate three adults and one children.

### **40 FT Premium**

L: 11.80m W: 6.42m H: 2.25m

3 Bedroom

Kitchen

Preinstalled wiring and pipe

Spacious living room, bathroom with sperate shower and three cozy rooms. This model can comfortably accommodate four adults and two children.