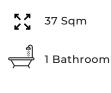

### 20 FT Premium

L: 5.90m W: 6.42m H: 2.25m

لصصل

<u>ح</u>₫ آل ک

Living Room

2 Bedroom

Kitchen

Preinstalled wiring and pipe

Spacious living room, bathroom with sperate shower and two cozy rooms. This model can comfortably accommodate two adults and one children.

## Price Starting At \$32,000 incl GST