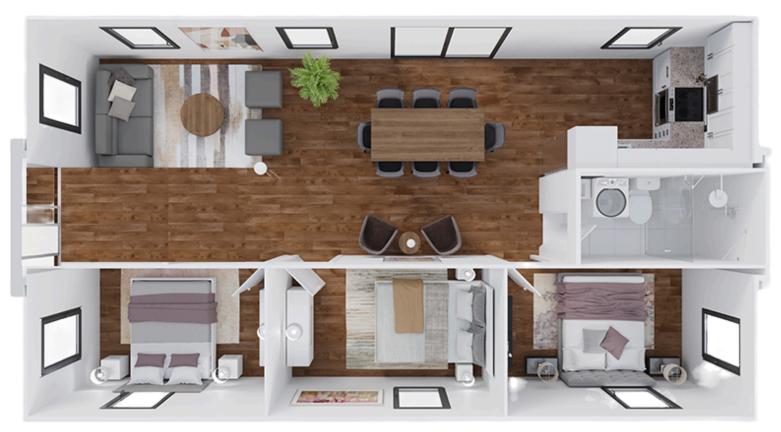

### 20 FT Premium

L: 5.90m W: 6.42m H: 2.25m

لصصل

<u>ح</u>₫ آل ک

Living Room

2 Bedroom

Kitchen

Preinstalled wiring and pipe

Spacious living room, bathroom with sperate shower and two cozy rooms. This model can comfortably accommodate two adults and one children.