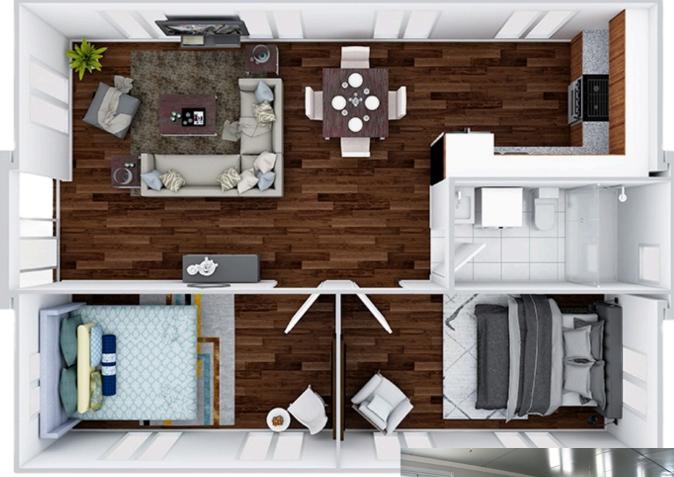

### **30 FT Premium**

L: 9.00m W: 6.42m H: 2.25m

لصصل

\_ ⊆∰

2 Bedroom

Kitchen

Preinstalled wiring and pipe

Spacious living room, bathroom with sperate shower and two cozy rooms. This model can comfortably accommodate three adults and one children.