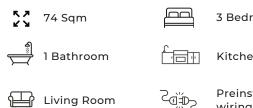

### **40 FT Premium**

L: 11.80m W: 6.42m H: 2.25m

3 Bedroom

Kitchen

Preinstalled wiring and pipe

Spacious living room, bathroom with sperate shower and three cozy rooms. This model can comfortably accommodate four adults and two children.