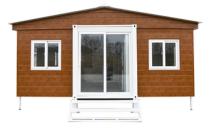

### 20 FT Premium

L: 5.90m W: 6.42m H: 2.25m

لصصل

<u>ح</u>₫ آل ک

Living Room

2 Bedroom

Kitchen

Preinstalled wiring and pipe

Spacious living room, bathroom with sperate shower and two cozy rooms. This model can comfortably accommodate two adults and one children.