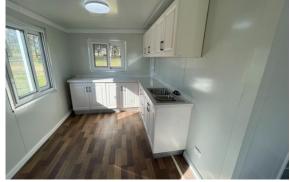

Spacious living room, bathroom with sperate shower and two cozy rooms. This model can comfortably accommodate two adults and one children.

### **30 FT Premium**

L: 9.00m W: 6.42m H: 2.25m

لصصل

\_ ⊆∰

2 Bedroom

Kitchen

Preinstalled wiring and pipe

Spacious living room, bathroom with sperate shower and two cozy rooms. This model can comfortably accommodate three adults and one children.

### **40 FT Premium**

L: 11.80m W: 6.42m H: 2.25m

3 Bedroom

Kitchen

Preinstalled wiring and pipe

Spacious living room, bathroom with sperate shower and three cozy rooms. This model can comfortably accommodate four adults and two children.