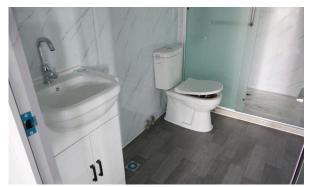

Spacious living room, bathroom with sperate shower and two cozy rooms. This model can comfortably accommodate two adults and one children.

### **30 FT Premium**

L: 9.00m W: 6.42m H: 2.25m

لصصل

\_ ⊆∰

2 Bedroom

Kitchen

Preinstalled wiring and pipe

Spacious living room, bathroom with sperate shower and two cozy rooms. This model can comfortably accommodate three adults and one children.

### **40 FT Premium**

L: 11.80m W: 6.42m H: 2.25m

3 Bedroom

Kitchen

Preinstalled wiring and pipe

Spacious living room, bathroom with sperate shower and three cozy rooms. This model can comfortably accommodate four adults and two children.