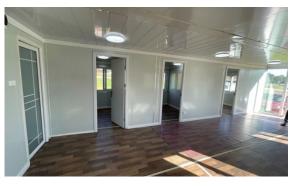

Spacious living room, bathroom with sperate shower and two cozy rooms. This model can comfortably accommodate two adults and one children.

### **30 FT Premium**

L: 9.00m W: 6.42m H: 2.25m

لصصل

\_ ⊆∰

2 Bedroom

Kitchen

Preinstalled wiring and pipe

Spacious living room, bathroom with sperate shower and two cozy rooms. This model can comfortably accommodate three adults and one children.

### **40 FT Premium**

L: 11.80m W: 6.42m H: 2.25m

3 Bedroom

Kitchen

Preinstalled wiring and pipe

Spacious living room, bathroom with sperate shower and three cozy rooms. This model can comfortably accommodate four adults and two children.