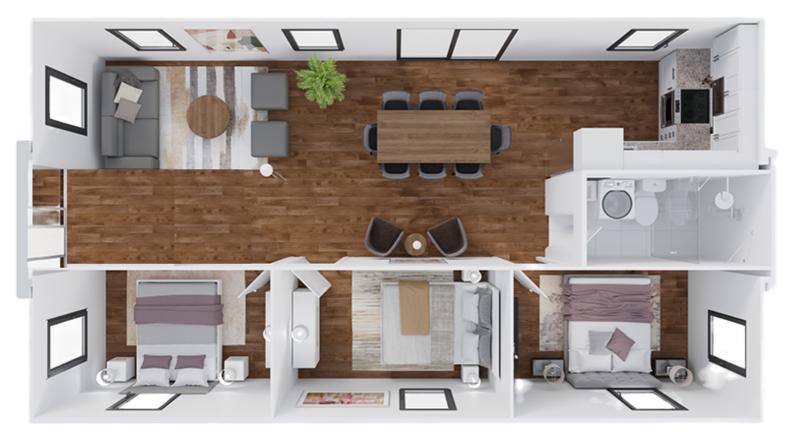

## **40 FT Premium**

L: 11.80m W: 6.42m H: 2.25m

74 Sqm

3 Bedroom

1 Bathroom

Kitchen

Living Room

Preinstalled wiring and pipe

Spacious living room, bathroom with sperate shower and three cozy rooms. This model can comfortably accommodate four adults and two children.

Price Starting At \$54,000 **Delivered incl GST** 

**INSPECT NOW 0449 598 188** 