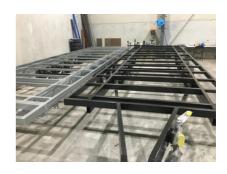

## 20 FT Premium

L: 5.90m W: 6.42m H: 2.25m

37 Sqm

2 Bedroom

1 Bathroom

Kitchen

Living Room

Preinstalled wiring and pipe

# **30 FT Premium**

L: 9.00m W: 6.42m H: 2.25m

56 Sqm

2 Bedroom

1 Bathroom

Kitchen

Living Room

Preinstalled wiring and pipe

## **40 FT Premium**

L: 11.80m W: 6.42m H: 2.25m

74 Sqm

3 Bedroom

1 Bathroom

Kitchen

Living Room

Preinstalled wiring and pipe