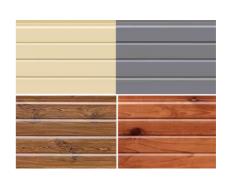

### **CLADDING PANEL**

CUSTOMIZABLE BASED ON PREFERENCE

FROM \$3,000 INCL GST

### INTERIOR DESIGN

WALLBOARD, FLOOR, LIVING ROOM, KITCHEN, BATHROOM, BEDROOM ARE MODIFIABLE AND CUSTOMIZABLE