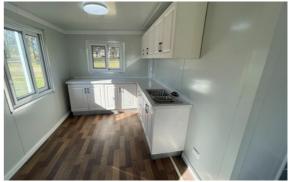

### INTERIOR DESIGN

WALLBOARD, FLOOR, LIVING ROOM, KITCHEN, BATHROOM, BEDROOM ARE MODIFIABLE AND CUSTOMIZABLE