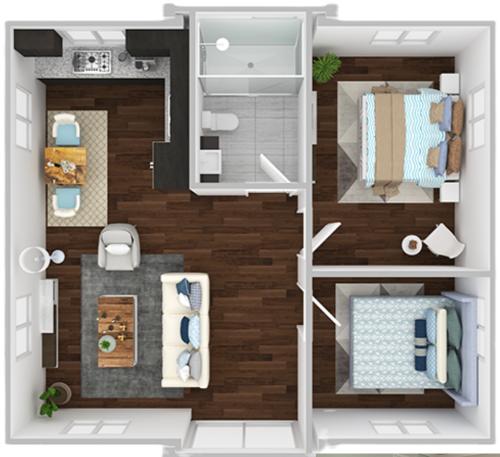

## 20 FT Premium

L: 5.90m W: 6.42m H: 2.25m

37 Sqm

2 Bedroom

1 Bathroom

Kitchen

Living Room

Preinstalled wiring and pipe

Spacious living room, bathroom with sperate shower and two cozy rooms. This model can comfortably accommodate two adults and one children.

Price Starting At \$32,000 **Delivered incl GST** 

**INSPECT NOW 0449 598 188** 