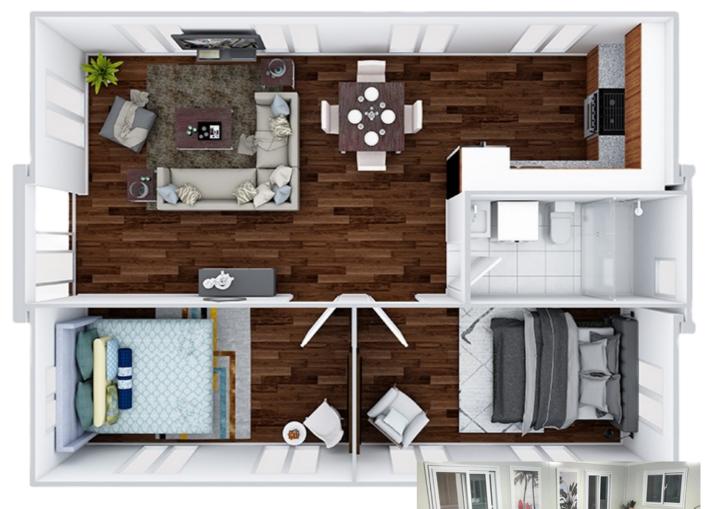

## 20 FT Premium

L: 5.90m W: 6.42m H: 2.25m

37 Sqm

2 Bedroom

1 Bathroom

Kitchen

Living Room

Preinstalled wiring and pipe

Spacious living room, bathroom with sperate shower and two cozy rooms. This model can comfortably accommodate two adults and one children.

Price Starting At \$32,000 **Delivered incl GST** 

**INSPECT NOW 0449 598 188** 

# **30 FT Premium**

L: 9.00m W: 6.42m H: 2.25m

56 Sqm

2 Bedroom

1 Bathroom

Kitchen

Living Room

Preinstalled wiring and pipe

Spacious living room, bathroom with sperate shower and two cozy rooms. This model can comfortably accommodate three adults and one children.

## **40 FT Premium**

L: 11.80m W: 6.42m H: 2.25m

74 Sqm

3 Bedroom

1 Bathroom

Kitchen

Living Room

Preinstalled wiring and pipe

Spacious living room, bathroom with sperate shower and three cozy rooms. This model can comfortably accommodate four adults and two children.

Price Starting At \$54,000 **Delivered incl GST** 

**INSPECT NOW 0449 598 188** 